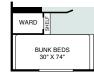

#### NAME: TIOGA®

PURPOSE: Value and quality from The World's #1 RV Manufacturer SPECIFICATIONS: 6 floor plans - 22' to 31' models available •

96" wide interior • Five models available on Ford® E450 chassis • Two models offered on Chevy™ Express chassis

STANDARD FEATURES: Selection of stylish decor packages • Beautiful wood grain cabinetry • Quality Flexsteel® furniture • Name brand appliances • Patented slider bunk • Easy view TV cabinet • Ducted roof air (selected models) • Vacubond walls with block foam insulation • Smooth impact-resistant fiberglass exterior walls • Breakaway mirrors • Plus many safety features