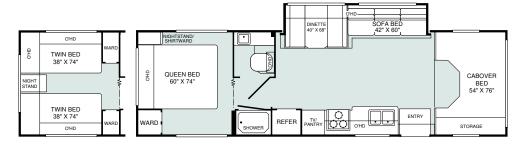

#### NAME: TIOGA®

PURPOSE: Value and quality from The World's #1 RV Manufacturer SPECIFICATIONS: 6 floor plans - 22' to 31' models available •

96" wide interior • Five models available on Ford® E450 chassis • Two models offered on Chevy™ Express chassis

STANDARD FEATURES: Selection of stylish decor packages • Beautiful wood grain cabinetry • Quality Flexsteel® furniture • Name brand appliances • Patented slider bunk • Easy view TV cabinet • Ducted roof air (selected models) • Vacubond walls with block foam insulation • Smooth impact-resistant fiberglass exterior walls • Breakaway mirrors • Plus many safety features