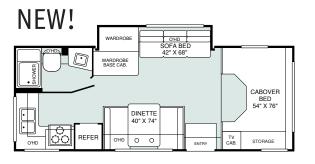

#### NAME: TIOGA®

PURPOSE: Value and quality from The World's #1 RV Manufacturer SPECIFICATIONS: 6 floor plans - 22' to 31' models available •

96" wide interior • Five models available on Ford® E450 chassis • Two models offered on Chevy™ Express chassis

### Tioga Features for 2002

Our engineering may set us apart from the rest, but the things you'll notice most when you and your family take a trip, are the name brand appliances and top-of-the-line features. Here are just a few of the items that make life on the road with Tioga more enjoyable.