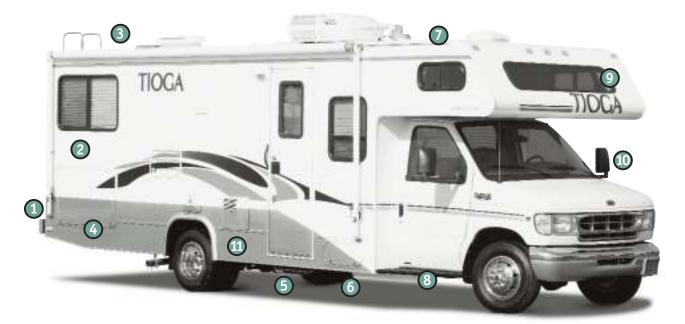

### Tioga Features for 2002

Our engineering may set us apart from the rest, but the things you'll notice most when you and your family take a trip, are the name brand appliances and top-of-the-line features. Here are just a few of the items that make life on the road with Tioga more enjoyable.

A 5,000 lb. trailer hitch\* is available on selected models to bring along your boat, ATVs or other toys.

Tioga's smooth, impact-resistant fiberglass walls are enhanced with color-coordinated graphics for lasting style.

Tioga has a 4¼" crowned roof with a durable, quality Tuff-Ply™ cover to protect your motor home from the elements. Convenient and spacious storage compartments are easy to open and made of non-corrosive polyethylene or galvanized sheet metal material.

An optional electric powered entry step provides convenient automatic step extension when the door is opened and retraction when the door is shut.

Automotive style undercoating protects vital components and chassis from rust and corrosion. A drip rail molding on both sides of your Tioga guides roof water run-off to the front and rear of your coach, away from openings and patio area.

Optional steel running boards with sturdy formed steel construction, and a protective powder-coated finish, are available for the first step into the cab of your new Tioga.

Anti-wicking process, on all of Tioga's openings and windows, includes multiple seals for prevention of leaks and moisture buildup. Velvac<sup>®</sup> breakaway exterior mirrors are mounted on pivoting arms for safe rotation if impacted. They are also available with optional remote electric adjustment and heated defrost features. (Selected Models)

The optional skirt paint adds a classic touch to Tioga's exterior.

Beautiful residential-style wood cabinetry in the galley can even hold tall cereal boxes.

Every Tioga is available with an optional Winegard<sup>®</sup> satellite dish.