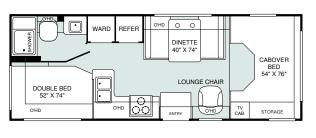

#### NAME: TIOGA®

PURPOSE: Value and quality from The World's #1 RV Manufacturer SPECIFICATIONS: 6 floor plans - 22' to 31' models available •

96" wide interior • Five models available on Ford® E450 chassis • Two models offered on Chevy™ Express chassis

### Tioga Features for 2002

Our engineering may set us apart from the rest, but the things you'll notice most when you and your family take a trip, are the name brand appliances and top-of-the-line features. Here are just a few of the items that make life on the road with Tioga more enjoyable.