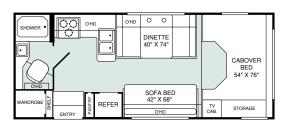

#### NAME: TIOGA®

PURPOSE: Value and quality from The World's #1 RV Manufacturer SPECIFICATIONS: 6 floor plans - 22' to 31' models available •

96" wide interior • Five models available on Ford® E450 chassis • Two models offered on Chevy™ Express chassis

### Tioga Features for 2002

Our engineering may set us apart from the rest, but the things you'll notice most when you and your family take a trip, are the name brand appliances and top-of-the-line features. Here are just a few of the items that make life on the road with Tioga more enjoyable.