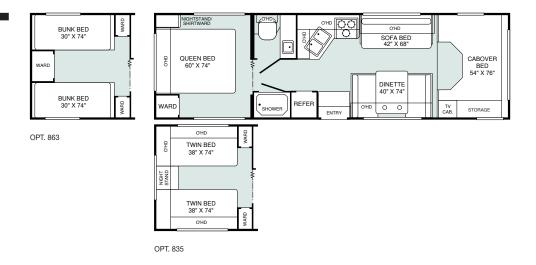

#### NAME: TIOGA®

PURPOSE: Value and quality from The World's #1 RV Manufacturer SPECIFICATIONS: 6 floor plans - 22' to 31' models available •

96" wide interior • Five models available on Ford® E450 chassis • Two models offered on Chevy™ Express chassis

STANDARD FEATURES: Selection of stylish decor packages • Beautiful wood grain cabinetry • Quality Flexsteel® furniture • Name brand appliances • Patented slider bunk • Easy view TV cabinet • Ducted roof air (selected models) • Vacubond walls with block foam insulation • Smooth impact-resistant fiberglass exterior walls • Breakaway mirrors • Plus many safety features